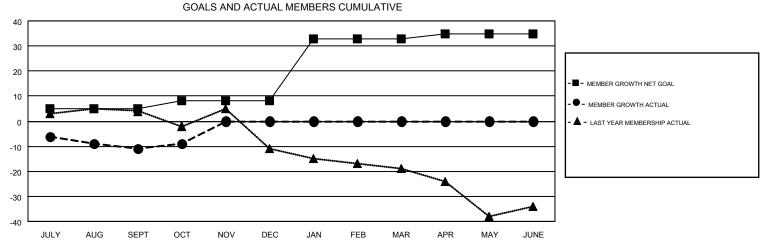

## GMT MONTHLY MEMBERSHIP PROGRESS REPORT

Multiple District 28

Results as of: 10/31/2017

LOCATION: UTAH

| GMT: WILLIAN                | /I PHILLIPI |   |   |                                |    |    | GMT CA 1 |
|-----------------------------|-------------|---|---|--------------------------------|----|----|----------|
| Clubs RESULTS FOR 2017-2018 |             |   |   | Members  RESULTS FOR 2017-2018 |    |    |          |
|                             |             |   |   |                                |    |    |          |
| JULY/AUG/SEPT               | 0           | 0 | 0 | JULY/AUG/SEPT                  | 5  | 20 | 29       |
| OCT/NOV/DEC                 | 0           | 0 | 0 | OCT/NOV/DEC                    | 3  | 13 | 11       |
| JAN/FEB/MAR                 | 1           | 0 | 0 | JAN/FEB/MAR                    | 25 | 0  | 0        |
| APR/MAY/JUNE                | 0           | 0 | 0 | APR/MAY/JUNE                   | 2  | 0  | 0        |