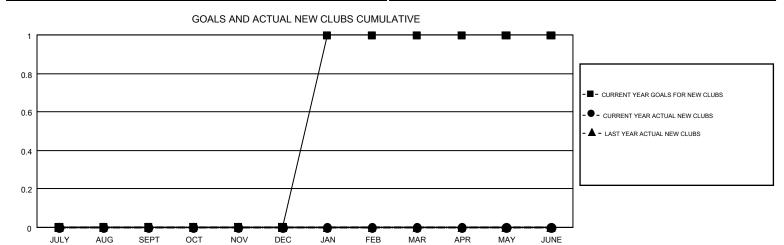

## GMT MONTHLY MEMBERSHIP PROGRESS REPORT

Multiple District 28

Results as of: 10/31/2017

LOCATION: UTAH

| GMT: WILLIAN                | /I PHILLIPI |   |   |                                |    |    | GMT CA 1 |
|-----------------------------|-------------|---|---|--------------------------------|----|----|----------|
| Clubs RESULTS FOR 2017-2018 |             |   |   | Members  RESULTS FOR 2017-2018 |    |    |          |
|                             |             |   |   |                                |    |    |          |
| JULY/AUG/SEPT               | 0           | 0 | 0 | JULY/AUG/SEPT                  | 5  | 20 | 29       |
| OCT/NOV/DEC                 | 0           | 0 | 0 | OCT/NOV/DEC                    | 3  | 13 | 11       |
| JAN/FEB/MAR                 | 1           | 0 | 0 | JAN/FEB/MAR                    | 25 | 0  | 0        |
| APR/MAY/JUNE                | 0           | 0 | 0 | APR/MAY/JUNE                   | 2  | 0  | 0        |